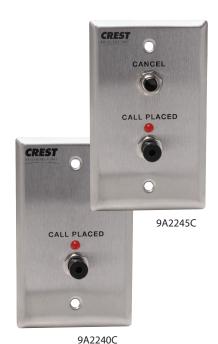

## Single Patient and Shower Station, Crest Replacement for Dukane®

9A2245C, 9A2240C (stainless steel) 9A2245CPL, 9A2240CPL (plastic) 9A2206CC, 9A2206C