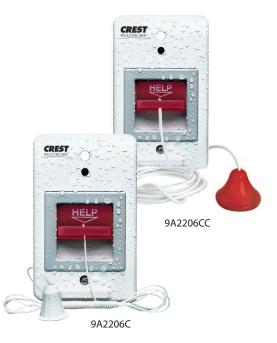

## Single Patient and Shower Station, Crest Replacement for Dukane®

9A2245C, 9A2240C (stainless steel) 9A2245CPL, 9A2240CPL (plastic) 9A2206CC, 9A2206C

## **Typical Installation**

- 1. Replace existing station with Crest replacement, referencing the wire color comparison table below
- 2. When installing the Shower Station place the o-rings on the mounting screws and center the gasket between the faceplate and the wall to ensure a waterproof seal
- 3. Always test all nurse call stations for correct operation (including cord out if applicable) before placing into service